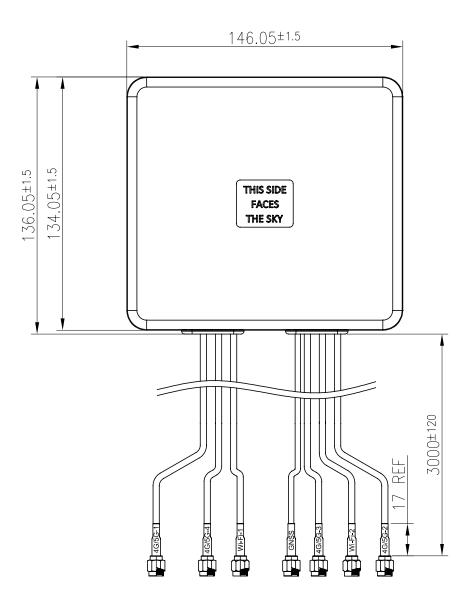

|                       |                | Specification              |                    |
|-----------------------|----------------|----------------------------|--------------------|
| PART NO.              |                | 6001548 (Black)            |                    |
| ELECTRICAL DATA       |                |                            |                    |
| Frequency Range       | 4G/5G Elements | 617-6000MHz                |                    |
|                       | Wi-Fi Elements | 2.4/5GHz                   |                    |
| Peak Gain: Isotropic* | 4G/5G Elements | 617-960MHz<br>1427-6000MHz | 4.25dBi<br>4.08dBi |
|                       | Wi-Fi Elements | 2.4GHz<br>5.15-7.125GHz    | 0.6dBi<br>1.37dBi  |
| Isolation*            | 4G/5G Elements | 617-960MHz<br>1427-6000MHz | ≥10dB<br>≥10dB     |
|                       | Wi-Fi Elements | 2.4/5GHz                   | >10dB              |
| Typical Efficiency    | 4G/5G Elements | 617-960MHz<br>1427-6000MHz | 32%<br>22.6%       |
|                       | Wi-Fi Elements | 2.4GHz<br>5.15-7.125GHz    | 26.4%<br>26.2%     |
| Pattern               |                | Omni-directional           |                    |
| Impedance             |                | 50Ω                        |                    |

<sup>\*</sup>Simulated off a groundplane and does not include cable attenuation

|                       |             | Specification                                  |
|-----------------------|-------------|------------------------------------------------|
| GPS/GNSS DATA         | _           | Specification                                  |
| Frequency Range       |             | 1559-1612MHz / 1164-1189MHz                    |
| Gain: LNA             |             | 28dB                                           |
| Out of Band Rejection |             | >70dB @ 600-960MHz<br>>65dB @ 1710-3000MHz     |
| Typical Noise Figure  |             | 2.8dB                                          |
| Operating Voltage     | •••••       | 1.8 to 5.5V DC                                 |
| Typical Current       |             | 10 ± 3 mA                                      |
| MECHANICAL DATA       |             |                                                |
|                       | Height      | 20 mm                                          |
| Dimensions            | Length      | 146.05 mm                                      |
|                       | Width       | 136.05 mm                                      |
| Operating Temp        | •           | -40°C to 85°C                                  |
| Colour                |             | Black                                          |
| Ingress Protection    |             | IP67                                           |
| MOUNTING DATA         |             |                                                |
| Mounting Type         |             | Adhesive Mount                                 |
| EXTENSION CABLE DATA  | Туре        | TGC-302                                        |
| Cellular Cables       | Length      | 3m (9.84")                                     |
|                       | Termination | SMA (M)                                        |
| GPS Cable             | Туре        | RG-174                                         |
|                       | Length      | 3m (9.84")                                     |
|                       | Termination | SMA (M)                                        |
| Wi-Fi Cables          | Туре        | TGC-302                                        |
|                       | Length      | 3m (9.84")                                     |
|                       | Termination | RP-SMA(M)                                      |
| ACCESSORIES           |             |                                                |
| In The Box            |             | Flat Panel antenna, double sided adhesive foam |