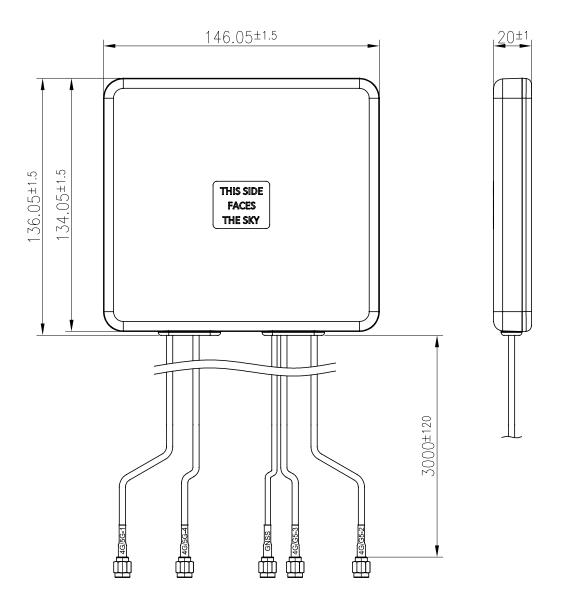

<sup>\*</sup>Simulated off a groundplane and does not include cable attenuation

|                              |             | Specification                                  |
|------------------------------|-------------|------------------------------------------------|
| GPS/GNSS DATA                |             |                                                |
| Frequency Range              |             | 1559-1612MHz / 1164-1189MHz                    |
| Gain: LNA                    |             | 28dB                                           |
| Out of Band Rejection        |             | >70dB @ 600-960MHz<br>>65dB @ 1710-3000MHz     |
| Typical Noise Figure         |             | 2.8dB                                          |
| Operating Voltage            |             | 1.8 to 5.5V DC                                 |
| Typical Current              |             | 10 ± 3 mA                                      |
| MECHANICAL DATA              |             |                                                |
| Dimensions                   | Height      | 20 mm                                          |
|                              | Length      | 146.05 mm                                      |
|                              | Width       | 136.05 mm                                      |
| Operating Temp               |             | -40°C to 85°C                                  |
| Colour                       |             | Black                                          |
| Ingress Protection           |             | IP67                                           |
| MOUNTING DATA  Mounting Type |             | Adhesive Mount                                 |
| EXTENSION CABLE DATA         | ı.          |                                                |
| Cellular Cables              | Type        | TGC-302                                        |
|                              | Length      | 3m (9.84")                                     |
|                              | Termination | SMA (M)                                        |
| GPS Cable                    | Туре        | RG-174                                         |
|                              | Length      | 3m (9.84")                                     |
|                              | Termination | SMA (M)                                        |
| ACCESSORIES                  |             |                                                |
| In The Box                   |             | Flat Panel antenna, double sided adhesive foam |