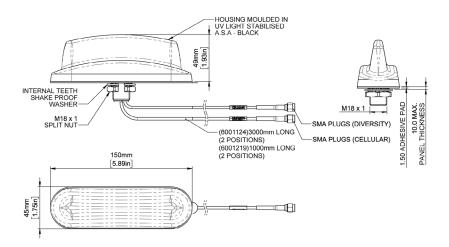

|                       |                | Specification             |        |
|-----------------------|----------------|---------------------------|--------|
| PART NO.              |                |                           |        |
|                       |                | 6001124 (3m)/6001219 (1m) |        |
| ELECTRICAL DATA       | 3G/4G Elements | 698-960 / 1710-3800       |        |
| Frequency Range (MHz) | 30/40 Elements | 698-960MHz                | 1.5dBi |
| Peak gain: Isotropic* | 3G/4G Elements | 1710-2700MHz              | 4.5dBi |
|                       |                |                           |        |
|                       | <u>.</u>       | 2500-3800MHz              | 5dBi   |
| Pattern               |                | Omni-directional          |        |
| Nominal Impedance     |                | 50Ω                       |        |
| Max Input Power (W)   |                | 20                        |        |
| MECHANICAL DATA       | 11-:           | (0/102")                  |        |
| Dimensions (mm)       | Height         | 49 (1.92")                |        |
|                       | Length         | 150 (5.90")               |        |
|                       | Width          | 45 (1.77")                |        |
| Operating Temp (°C)   |                | -30° / +70°C (-22° / 1    | •      |
| Material              |                | ASA Plastic               |        |
| Color                 |                | Black                     |        |
| Weight (g)            |                | 203                       |        |
| MOUNTING DATA         |                |                           |        |
| Mounting Type         |                | Bolt mount                |        |
| Mounting Hole         |                | 18mm (3/4")               |        |
| CABLE DATA            | 5.11.5         |                           |        |
|                       | Cable Type     | RG174                     |        |
| Cell / LTE            | Length (m)     | 3 ( 9.8')/1 (3.2')        |        |
|                       | Termination    | SMA Plugs                 |        |
|                       |                |                           |        |

<sup>\*</sup>Peak gain simulated off a groundplane and does not include cable attenuation